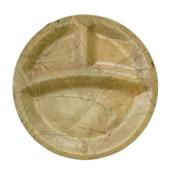

#### COMPARTMENT PLATE

Sal Leaf Compartment Plates, an eco-friendly and biodegradable alternative for serving food. These plates are made from natural Sal leaves, providing a sustainable solution for disposable tableware.

#### **COMPARTMENT PLATE**

Brand: Eco Leaf Ware Material: Sal Leaf Plate Dimension: 10 x 8 inch.

Depth: 2.5cm

Type: Compartment