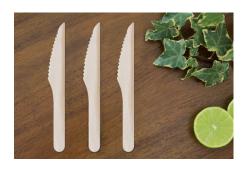

#### Disposable Wooden Knives

Brand: Eco Leaf Ware

Material: Biodegradable Birch wood

Dimension: 16cm long

Type: Disposable