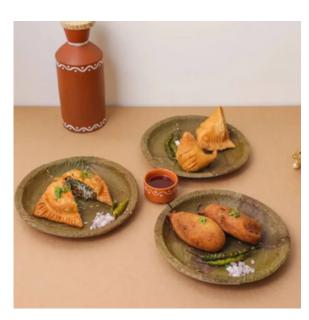

#### **ROUND PLATE**

Our round sal leaf plates are a fantastic eco-friendly alternative to traditional disposable plates. Crafted from naturally fallen palm leaves, they are not only sturdy and durable but also add a rustic charm to any dining setting. Perfect for serving appetizers, salads, and entrees at events, parties, and weddings.

#### COMPARTMENT PLATE

Sal Leaf Compartment Plates, an eco-friendly and biodegradable alternative for serving food. These plates are made from natural Sal leaves, providing a sustainable solution for disposable tableware.