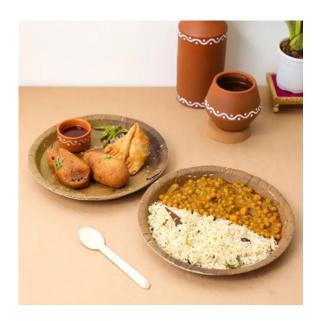

#### **ROUND PLATE**

Our round sal leaf plates are a fantastic eco-friendly alternative to traditional disposable plates. Crafted from naturally fallen palm leaves, they are not only sturdy and durable but also add a rustic charm to any dining setting. Perfect for serving appetizers, salads, and entrees at events, parties, and weddings.

#### **BOWEL**

Our sal leaf bowls are perfect for serving soups, stews, or desserts. They come in different shapes and sizes to accommodate a wide range of culinary delights. The natural textures of the sal leaf give these bowls a unique and rustic look.