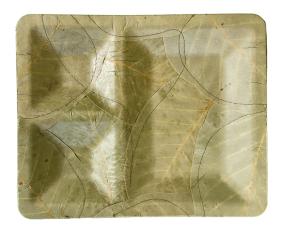

#### COMPARTMENT PLATE

Sal Leaf Compartment Plates, an eco-friendly and biodegradable alternative for serving food. These plates are made from natural Sal leaves, providing a sustainable solution for disposable tableware.

#### **COMPARTMENT PLATE**

Brand: Eco Leaf Ware Material: Sal Leaf Plate Dimension: 10 x 8 inch.

Depth: 2.5cm

Type: Compartment