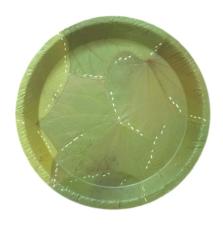

#### 6 inch ROUND PLATE

Brand : Eco Leaf Ware Material : Sal Leaf Plate

Dimension: 6 inch (15cm) diameter approx.

Depth: 2cm Type: Plate

Available Sizes: 13" inch, 12" inch, 9" Inch, 10 inch, 8" inch, 7" inch, 5" inch, 5.5" inch