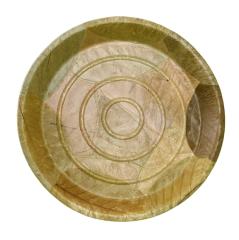

### ROUND PLATES

#### DLPSL001

#### 13 inch ROUND PLATE

Brand : Eco Leaf Ware Material : Sal Leaf Plate

Dimension: 13 inch (32.5cm) diameter approx.

Depth: 3cm Type: Plate