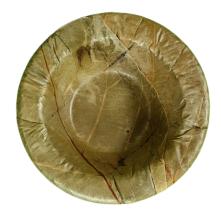

#### **BOWEL**

Our sal leaf bowls are perfect for serving soups, stews, or desserts. They come in different shapes and sizes to accommodate a wide range of culinary delights. The natural textures of the sal leaf give these bowls a unique and rustic look.

### **BOWLS**