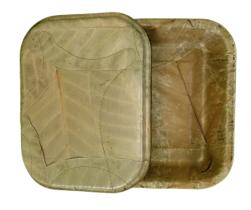

#### **FOOD CONTAINER**

Brand: Eco Leaf Ware Material: Sal Leaf Bowls Dimension: 8 x 6 inch

Depth: 6cm Type: Container

#### **FOOD CONTAINER**

Brand: Eco Leaf Ware Material: Sal Leaf Bowls Dimension: 6 x 4 inch.

Depth: 6cm Type: Container

#### **FOOD CONTAINER**

Brand: Eco Leaf Ware Material: Sal Leaf Bowls Dimension: 8 x 8 inch

Depth: 5cm

Type: Containers

Didn't find the size you were looking for? WhatsApp +91-6372906929