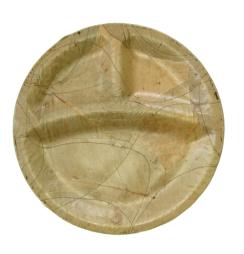

#### COMPARTMENT PLATE

Sal Leaf Compartment Plates, an eco-friendly and biodegradable alternative for serving food. These plates are made from natural Sal leaves, providing a sustainable solution for disposable tableware.

#### COMPARTMENT ROUND PLATE

Brand : Eco Leaf Ware Material : Sal Leaf Plate

Dimension: 6 inch (15cm) diameter approx.

Depth: 2cm

Type: Compartment

Available Sizes: 3 CP, 4 CP, 5 CP, 6 CP, 8 CP