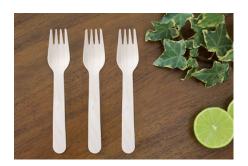

#### **CUTLERY AND STRAW**

we also offer wooden cutlery and straws. These are made from sustainably sourced wood and are biodegradable and compostable. They are an excellent alternative to plastic cutlery and straws, helping to reduce plastic waste.

#### DLPSL021

#### Disposable Wooden Forks

Brand: Eco Leaf Ware

Material: Biodegradable Birch wood

Dimension: 16cm long

Type: Disposable