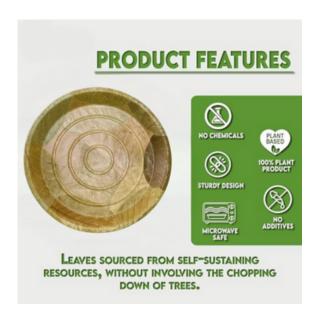

#### **ROUND PLATE**

Our round sal leaf plates are a fantastic eco-friendly alternative to traditional disposable plates. Crafted from naturally fallen palm leaves, they are not only sturdy and durable but also add a rustic charm to any dining setting. Perfect for serving appetizers, salads, and entrees at events, parties, and weddings.

### ROUND PLATES