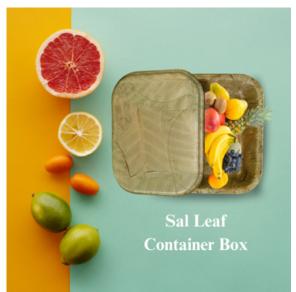

#### **FOOD CONTAINER**

Sal leaf-made food containers, an eco-friendly and sustainable packaging solution. These containers are crafted from natural Sal leaves, making them biodegradable and compostable. Sal leaf containers are perfect for serving food in an environmentally responsible manner, widely used in restaurants, catering, and for takeaways.

## **CONTAINER BOX**