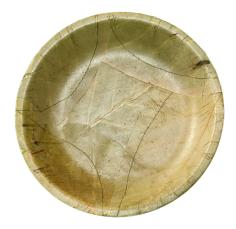

#### **BOWEL**

Our sal leaf bowls are perfect for serving soups, stews, or desserts. They come in different shapes and sizes to accommodate a wide range of culinary delights. The natural textures of the sal leaf give these bowls a unique and rustic look.

## **BOWLS**