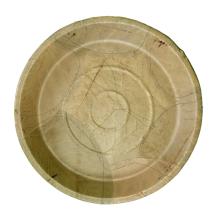

### ROUND PLATES

#### DLPSL004

#### 9 inch ROUND PLATE

Brand : Eco Leaf Ware Material : Sal Leaf Plate

Dimension: 9 inch (22.5cm) diameter approx.

Depth: 2.5cm Type: Plate