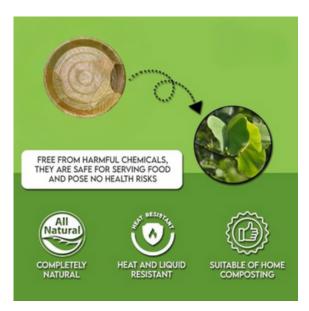

### SAL LEAF TABLEWARE

#### **FOOD CONTAINER**

Sal leaf-made food containers, an eco-friendly and sustainable packaging solution. These containers are crafted from natural Sal leaves, making them biodegradable and compostable. Sal leaf containers are perfect for serving food in an environmentally responsible manner, widely used in restaurants, catering, and for takeaways.