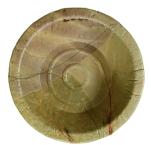

#### **BOWEL**

Our sal leaf bowls are perfect for serving soups, stews, or desserts. They come in different shapes and sizes to accommodate a wide range of culinary delights. The natural textures of the sal leaf give these bowls a unique and rustic look.

#### SAL LEAF BOWLS

Brand : Eco Leaf Ware Material : Sal Leaf Bowls

Dimension: 3.5 inch (19cm) diameter approx.

Depth: 6cm Type: Bowl