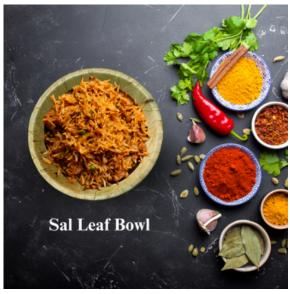

#### **BOWEL**

Our sal leaf bowls are perfect for serving soups, stews, or desserts. They come in different shapes and sizes to accommodate a wide range of culinary delights. The natural textures of the sal leaf give these bowls a unique and rustic look.

## **BOWLS**