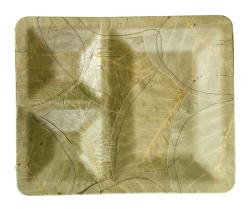

#### COMPARTMENT PLATE

Sal Leaf Compartment Plates, an eco-friendly and biodegradable alternative for serving food. These plates are made from natural Sal leaves, providing a sustainable solution for disposable tableware.

#### **COMPARTMENT PLATE**

Brand: Eco Leaf Ware Material: Sal Leaf Plate Dimension: 8 x 6inch

Depth: 2.5cm

Type: Compartment