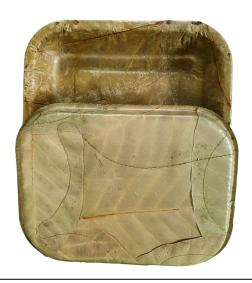

#### **FOOD CONTAINER**

Sal leaf-made food containers, an eco-friendly and sustainable packaging solution. These containers are crafted from natural Sal leaves, making them biodegradable and compostable. Sal leaf containers are perfect for serving food in an environmentally responsible manner, widely used in restaurants, catering, and for takeaways.

#### **FOOD CONTAINER**

Brand: Eco Leaf Ware Material: Sal Leaf Bowls Dimension: 8 x 6 inch

Depth: 6cm Type: Container