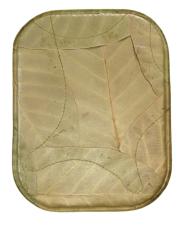

#### **COMPARTMENT PLATE**

Brand: Eco Leaf Ware Material: Sal Leaf Plate Dimension: 10 x 8 inch.

Depth: 2.5cm

Type: Compartment

#### **COMPARTMENT PLATE**

Brand: Eco Leaf Ware Material: Sal Leaf Plate Dimension: 8 x 6inch

Depth: 2.5cm

Type: Compartment

#### COMPARTMENT ROUND PLATE

Brand : Eco Leaf Ware Material : Sal Leaf Plate

Dimension: 6 inch (15cm) diameter approx.

Depth: 2cm

Type: Compartment

Available Sizes: 3 CP, 4 CP, 5 CP, 6 CP, 8 CP