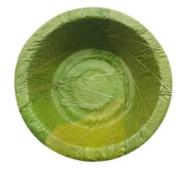

#### **BOWEL**

Our sal leaf bowls are perfect for serving soups, stews, or desserts. They come in different shapes and sizes to accommodate a wide range of culinary delights. The natural textures of the sal leaf give these bowls a unique and rustic look.

## **BOWLS**