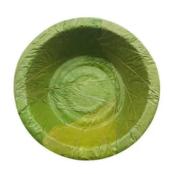

#### **BOWEL**

Our sal leaf bowls are perfect for serving soups, stews, or desserts. They come in different shapes and sizes to accommodate a wide range of culinary delights. The natural textures of the sal leaf give these bowls a unique and rustic look.

## **BOWLS**

#### SAL LEAF BOWLS

Brand : Eco Leaf Ware Material : Sal Leaf Bowls

Dimension: 4 inch (15cm) diameter approx.

Depth: 6cm Type: Bowl