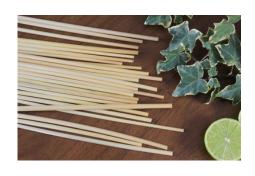

#### **CUTLERY AND STRAW**

we also offer wooden cutlery and straws. These are made from sustainably sourced wood and are biodegradable and compostable. They are an excellent alternative to plastic cutlery and straws, helping to reduce plastic waste.

#### DLPSL022

#### Disposable Wheat Drinking Straws

Brand: Eco Leaf Ware

Material: Biodegradable naturally grown wheat stems

Dimension: 20cm long (approx.)

Type: Disposable

+91-6372906929

info@ecoleafware.com

www.ecoleafware.com