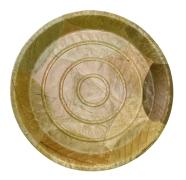

#### **ROUND PLATE**

Our round sal leaf plates are a fantastic eco-friendly alternative to traditional disposable plates. Crafted from naturally fallen palm leaves, they are not only sturdy and durable but also add a rustic charm to any dining setting. Perfect for serving appetizers, salads, and entrees at events, parties, and weddings.

#### 13 inch ROUND PLATE

Brand : Eco Leaf Ware Material : Sal Leaf Plate

Dimension: 13 inch (32.5cm) diameter approx.

Depth: 3cm Type: Plate