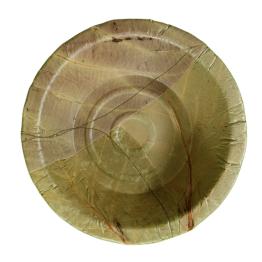

#### **ROUND PLATE**

Our round sal leaf plates are a fantastic eco-friendly alternative to traditional disposable plates. Crafted from naturally fallen palm leaves, they are not only sturdy and durable but also add a rustic charm to any dining setting. Perfect for serving appetizers, salads, and entrees at events, parties, and weddings.

### ROUND PLATES