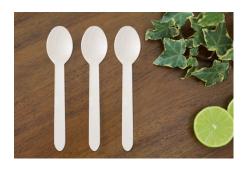

#### Disposable Wooden Spoons

Brand: Eco Leaf Ware

Material: Biodegradable Birch wood

Dimension: 16cm long

Type: Disposable