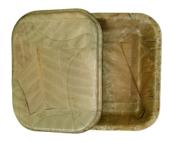

#### **FOOD CONTAINER**

Sal leaf-made food containers, an eco-friendly and sustainable packaging solution. These containers are crafted from natural Sal leaves, making them biodegradable and compostable. Sal leaf containers are perfect for serving food in an environmentally responsible manner, widely used in restaurants, catering, and for takeaways.

## **CONTAINER BOX**

#### DLPSL016

#### **FOOD CONTAINER**

Brand: Eco Leaf Ware Material: Sal Leaf Bowls Dimension: 8 x 6 inch

Depth: 6cm Type: Container