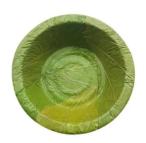

#### **BOWEL**

Our sal leaf bowls are perfect for serving soups, stews, or desserts. They come in different shapes and sizes to accommodate a wide range of culinary delights. The natural textures of the sal leaf give these bowls a unique and rustic look.

## **BOWLS**

#### SAL LEAF BOWLS

Brand : Eco Leaf Ware Material : Sal Leaf Bowls

Dimension: 3.5 inch (19cm) diameter approx.

Depth: 6cm Type: Bowl