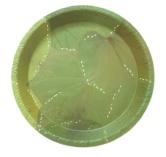

#### **ROUND PLATE**

Our round sal leaf plates are a fantastic eco-friendly alternative to traditional disposable plates. Crafted from naturally fallen palm leaves, they are not only sturdy and durable but also add a rustic charm to any dining setting. Perfect for serving appetizers, salads, and entrees at events, parties, and weddings.

### ROUND PLATES

#### 12 inch ROUND PLATE

Brand : Eco Leaf Ware Material : Sal Leaf Plate

Dimension: 12 inch (30cm) diameter approx.

Depth: 2.5cm Type: Plate