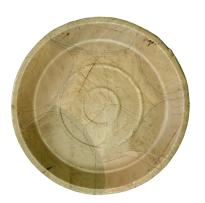

#### DLPSL005

#### 8 inch ROUND PLATE

Brand : Eco Leaf Ware Material : Sal Leaf Plate

Dimension: 8 inch (20cm) diameter approx.

Depth: 2.5cm Type: Plate