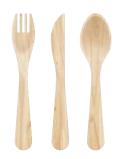

#### **CUTLERY AND STRAW**

we also offer wooden cutlery and straws. These are made from sustainably sourced wood and are biodegradable and compostable. They are an excellent alternative to plastic cutlery and straws, helping to reduce plastic waste.

## **CUTLERY & STRAWS**

#### DLPSL019

#### Disposable Wooden Spoons

Brand: Eco Leaf Ware

Material: Biodegradable Birch wood

Dimension: 16cm long

Type: Disposable

#### DLPSL020

#### Disposable Wooden Knives

Brand: Eco Leaf Ware

Material: Biodegradable Birch wood

Dimension: 16cm long

Type: Disposable

#### DLPSL021

#### Disposable Wooden Forks

Brand: Eco Leaf Ware

Material: Biodegradable Birch wood

Dimension: 16cm long

Type: Disposable