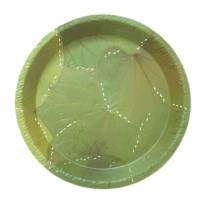

#### **ROUND PLATE**

Our round sal leaf plates are a fantastic eco-friendly alternative to traditional disposable plates. Crafted from naturally fallen palm leaves, they are not only sturdy and durable but also add a rustic charm to any dining setting. Perfect for serving appetizers, salads, and entrees at events, parties, and weddings.

### ROUND PLATES

#### 13 inch ROUND PLATE

Brand : Eco Leaf Ware Material : Sal Leaf Plate

Dimension: 13 inch (32.5cm) diameter approx.

Depth: 3cm Type: Plate