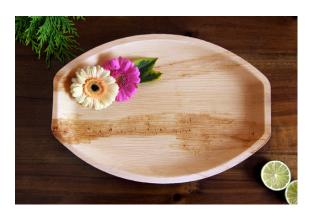

#### OVAL PALM SERVING TRAY, LARGE

Brand: Eco Leaf Ware

Material: Biodegradable Palm Leaf Dimension:  $14 \times 10$  inch ( $35 \times 25$  cm)

approx. Oval shape

Depth: 1.5cm Type: Trays

DLPAL011

#### **OVAL PALM TRAY, SMALL**

Brand: Eco Leaf Ware

Material : Biodegradable Palm Leaf Dimension :  $8 \times 5$  inch ( $20 \times 12.5$  cm)

Depth: 1.5cm Type: Trays

DLPAL013