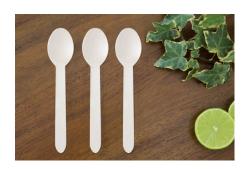

## **CUTLERY AND STRAW**

In addition to palm leaf products, we also offer wooden cutlery and straws. These are made from sustainably sourced wood and are biodegradable and compostable. They are an excellent alternative to plastic cutlery and straws, helping to reduce plastic waste.

#### Disposable Wooden Spoons

Brand: Eco Leaf Ware

Material: Biodegradable Birch wood

Dimension: 16cm long

Type: Spoons