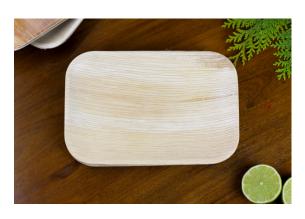

## SQUARE PLATES

For a unique and modern touch, our square palm leaf plates are an excellent choice. They are designed to enhance the visual appeal of your culinary creations. These plates are available in various sizes, making them versatile for different food items and occasions.

#### LARGE SQUARE PALM PLATES

Brand: Eco Leaf Ware

Material: Biodegradable Palm Leaf Dimension:  $10 \times 10$  inch ( $25 \times 25$  cm)

Depth: 2.5cm

Type: Square Plate

#### MIDUM SQUARE PALM PLATES

Brand: Eco Leaf Ware

Material: Biodegradable Palm Leaf Dimension: 8 x 8 inch (20 x 20 cm)

Depth: 2cm

Type: Square Plate

#### SMALL SQUARE PALM PLATES

Brand: Eco Leaf Ware

Material: Biodegradable Palm Leaf Dimension:  $6 \times 6$  inch  $(15 \times 15 \text{ cm})$ 

Depth: 2cm

Type: Square Plate

Didn't find the size you were looking for? WhatsApp +91-63729 06929