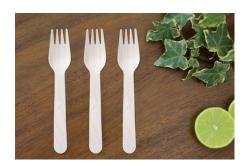

#### DLPAL021

## Disposable Wooden Forks

Brand: Eco Leaf Ware

Material: Biodegradable Birch wood

Dimension: 16cm long

Type: Forks