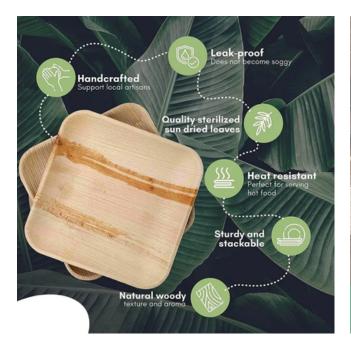

e size you were looking for? WhatsApp +91-63729 06929

# **BOWLS**





#### ROUND DEEP SALAD PALM BOWLS (750ML)

Brand : Eco Leaf Ware

Material : Biodegradable Palm Leaf

Dimension: 8 inch (20cm) diameter approx.

Depth: 5 cm Type:Bowl DLPAL015



#### SQUARE DEEP PALM BOWLS (550ML)

Brand: Eco Leaf Ware

Material: Biodegradable Palm Leaf

Dimension:  $5 \times 5$  inch (12 x 12 cm) approx.

Depth: 5 cm Type: Bowl DLPAL016



### SQUARE PALM DIPPING BOWLS (50ML)

Brand : Eco Leaf Ware

Material : Biodegradable Palm Leaf

Dimension:  $3 \times 3$  inch (7.5  $\times$  7.5 cm) approx

Type: Bowl
DLPAL017



## ROUND PALM DIPPING BOWLS (40ML)

Brand: Eco Leaf Ware

Material: Biodegradable Palm Leaf Dimension: 2.75 inch (7 cm) approx

Depth: 3 cm Type: Bowl DLPAL018



# **FEATURES**











# **CUTLERY & STRAWS**





#### DLPAL019

#### Disposable Wooden Spoons

Brand: Eco Leaf Ware

Material: Biodegradable Birch wood

Dimension: 16cm long

Type: Spoons



#### DLPAL020

## Disposable Wooden Knives

Brand: Eco Leaf Ware

Material: Biodegradable Birch wood

Dimension: 16cm long

Type: Knives



#### DLPAL021

## Disposable Wooden Forks

Brand: Eco Leaf Ware

Material: Biodegradable Birch wood

Dimension: 16cm long

Type: Forks



#### DLPAL022

## Disposable Wheat Drinking Straws

Brand: Eco Leaf Ware

Material: Biodegradable naturally grown wheat stems

Dimension: 20cm long (approx.)

Type: Straws





+91-6372906929

info@ecoleafware.com

www.ecoleafware.com

0 1664, Satya Vihar, BBSR, India, 751010

FOLLOW US O in f