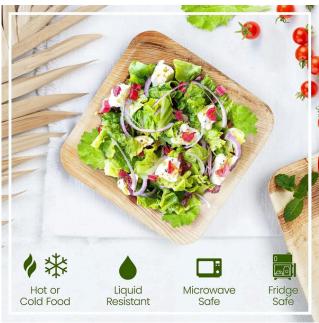

## SQUARE PLATES

For a unique and modern touch, our square palm leaf plates are an excellent choice. They are designed to enhance the visual appeal of your culinary creations. These plates are available in various sizes, making them versatile for different food items and occasions.

# **FEATURES**