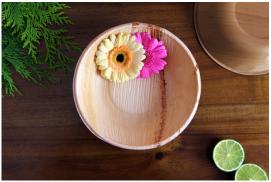

## **ROUND PLATES**

Our round palm leaf plates are a fantastic eco-friendly alternative to traditional disposable plates. Crafted from naturally fallen palm leaves, they are not only sturdy and durable but also add a rustic charm to any dining setting. Perfect for serving appetizers, salads, and entrees at events, parties, and weddings.

#### 13 inch ROUND PLATE

Brand : Eco Leaf Ware Material : Palm Leaf

Dimension: 13 inch (32.5cm) diameter approx.

Depth: 2.5cm Type: Plate

#### 12 inch ROUND PLATE

Brand : Eco Leaf Ware Material : Palm Leaf

Dimension: 12 inch (30cm) diameter approx.

Depth: 2.5cm Type: Plate