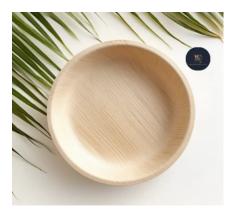

## **BOWELS**

Our palm leaf bowls are perfect for serving soups, stews, or desserts. They come in different shapes and sizes to accommodate a wide range of culinary delights. The natural textures of the palm leaves give these bowls a unique and rustic look.

# **BOWLS**

#### ROUND DEEP SALAD PALM BOWLS (750ML)

Brand : Eco Leaf Ware

Material : Biodegradable Palm Leaf

Dimension: 8 inch (20cm) diameter approx.

Depth: 5 cm Type:Bowl DLPAL015