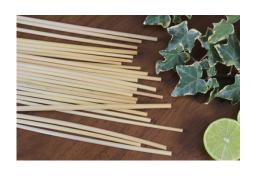

#### DLPAL022

## Disposable Wheat Drinking Straws

Brand: Eco Leaf Ware

Material: Biodegradable naturally grown wheat stems

Dimension: 20cm long (approx.)

Type: Straws

+91-6372906929

info@ecoleafware.com

www.ecoleafware.com