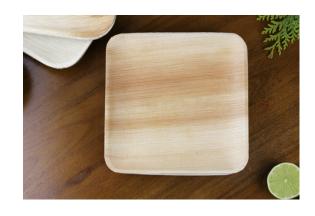

# SQURE **PLATES**

#### MIDUM SQUARE PALM PLATES

Brand: Eco Leaf Ware

Material: Biodegradable Palm Leaf Dimension: 8 x 8 inch (20 x 20 cm)

Depth: 2cm

Type: Square Plate