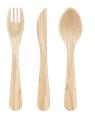

# **CUTLERY & STRAWS**

#### Disposable Wooden Spoons

Brand: Eco Leaf Ware

Material: Biodegradable Birch wood

Dimension: 16cm long

Type: Spoons

## Disposable Wooden Knives

Brand: Eco Leaf Ware

Material: Biodegradable Birch wood

Dimension: 16cm long

Type: Knives

## Disposable Wooden Forks

Brand: Eco Leaf Ware

Material: Biodegradable Birch wood

Dimension: 16cm long

Type: Forks