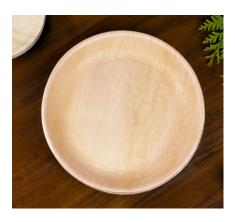

## **ROUND PLATES**

Our round palm leaf plates are a fantastic eco-friendly alternative to traditional disposable plates. Crafted from naturally fallen palm leaves, they are not only sturdy and durable but also add a rustic charm to any dining setting. Perfect for serving appetizers, salads, and entrees at events, parties, and weddings.

# ROUND PLATES

#### DLPAL004

#### 13 inch ROUND PLATE

Brand : Eco Leaf Ware Material : Palm Leaf

Dimension: 13 inch (32.5cm) diameter approx.

Depth: 2.5cm Type: Plate