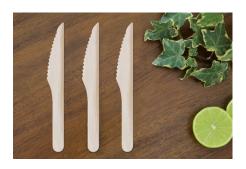

#### DLPAL020

## Disposable Wooden Knives

Brand: Eco Leaf Ware

Material: Biodegradable Birch wood

Dimension: 16cm long

Type: Knives