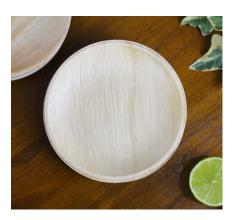

## **ROUND PLATES**

Our round palm leaf plates are a fantastic eco-friendly alternative to traditional disposable plates. Crafted from naturally fallen palm leaves, they are not only sturdy and durable but also add a rustic charm to any dining setting. Perfect for serving appetizers, salads, and entrees at events, parties, and weddings.

# ROUND PLATES

#### DLPAL001

#### 10 inch ROUND PLATE

Brand : Eco Leaf Ware Material : Palm Leaf

Dimension: 10 inch (25cm) diameter approx.

Depth: 2.5cm Type: Plate