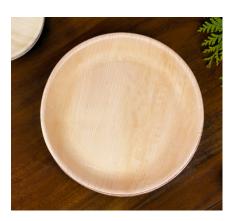

## **ROUND PLATES**

Our round palm leaf plates are a fantastic eco-friendly alternative to traditional disposable plates. Crafted from naturally fallen palm leaves, they are not only sturdy and durable but also add a rustic charm to any dining setting. Perfect for serving appetizers, salads, and entrees at events, parties, and weddings.

# ROUND PLATES