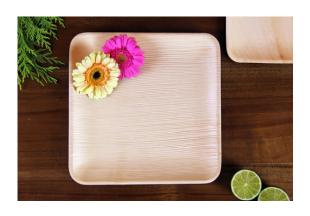

# SQURE **PLATES**

#### LARGE SQUARE PALM PLATES

Brand: Eco Leaf Ware

Material: Biodegradable Palm Leaf Dimension:  $10 \times 10$  inch ( $25 \times 25$  cm)

Depth: 2.5cm

Type: Square Plate