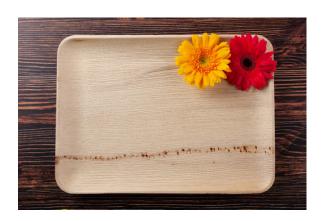

# SERVING TRAYS

#### RECTANGLE PALM SERVING TRAY, LARGE

Brand: Eco Leaf Ware

Material: Biodegradable Palm Leaf Dimension: 14 x 10 inch (35 x 25 cm) . approx. Rectangle shape

Depth: 1.5cm Type: Trays

DLPAL010