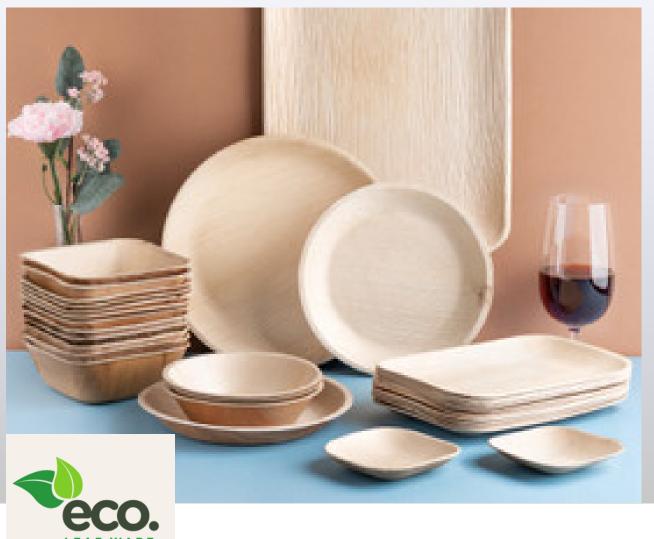

# PALM LEAF TABLEWARE

## **ROUND PLATES**

Our round palm leaf plates are a fantastic eco-friendly alternative to traditional disposable plates. Crafted from naturally fallen palm leaves, they are not only sturdy and durable but also add a rustic charm to any dining setting. Perfect for serving appetizers, salads, and entrees at events, parties, and weddings.

## SQUARE PLATES

For a unique and modern touch, our square palm leaf plates are an excellent choice. They are designed to enhance the visual appeal of your culinary creations. These plates are available in various sizes, making them versatile for different food items and occasions.

# **SERVING TRAYS**

Our palm leaf serving trays are the ideal choice for presenting an array of snacks and appetizers at gatherings or special events. They are strong enough to hold even heavy platters and add an elegant touch to any occasion.

## **BOWELS**

Our palm leaf bowls are perfect for serving soups, stews, or desserts. They come in different shapes and sizes to accommodate a wide range of culinary delights. The natural textures of the palm leaves give these bowls a unique and rustic look.