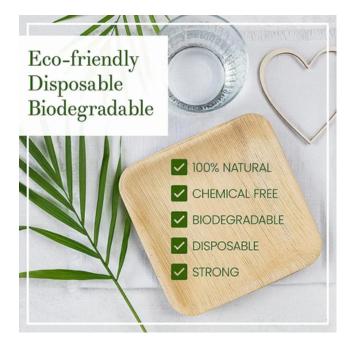

d the size you were looking for? WhatsApp +91-63729 06929

# **BOWLS**





#### ROUND DEEP SALAD PALM BOWLS (750ML)

Brand : Eco Leaf Ware

Material : Biodegradable Palm Leaf

Dimension: 8 inch (20cm) diameter approx.

Depth: 5 cm Type:Bowl DLPAL015



#### SQUARE DEEP PALM BOWLS (550ML)

Brand: Eco Leaf Ware

Material: Biodegradable Palm Leaf

Dimension:  $5 \times 5$  inch (12 x 12 cm) approx.

Depth: 5 cm Type: Bowl DLPAL016



### SQUARE PALM DIPPING BOWLS (50ML)

Brand : Eco Leaf Ware

Material : Biodegradable Palm Leaf

Dimension:  $3 \times 3$  inch (7.5  $\times$  7.5 cm) approx

Type: Bowl
DLPAL017



## ROUND PALM DIPPING BOWLS (40ML)

Brand: Eco Leaf Ware

Material: Biodegradable Palm Leaf Dimension: 2.75 inch (7 cm) approx

Depth: 3 cm Type: Bowl DLPAL018



# **FEATURES**











# **CUTLERY & STRAWS**





#### DLPAL019

#### Disposable Wooden Spoons

Brand: Eco Leaf Ware

Material: Biodegradable Birch wood

Dimension: 16cm long

Type: Spoons



#### DLPAL020

## Disposable Wooden Knives

Brand: Eco Leaf Ware

Material: Biodegradable Birch wood

Dimension: 16cm long

Type: Knives



#### DLPAL021

## Disposable Wooden Forks

Brand: Eco Leaf Ware

Material: Biodegradable Birch wood

Dimension: 16cm long

Type: Forks



#### DLPAL022

## Disposable Wheat Drinking Straws

Brand: Eco Leaf Ware

Material: Biodegradable naturally grown wheat stems

Dimension: 20cm long (approx.)

Type: Straws





+91-6372906929

info@ecoleafware.com

www.ecoleafware.com

0 1664, Satya Vihar, BBSR, India, 751010

FOLLOW US O in f