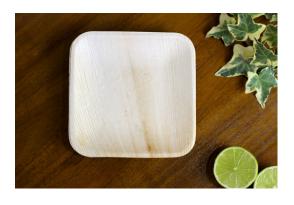

# SQURE **PLATES**

#### SMALL SQUARE PALM PLATES

Brand: Eco Leaf Ware

Material: Biodegradable Palm Leaf Dimension:  $6 \times 6$  inch  $(15 \times 15 \text{ cm})$ 

Depth: 2cm

Type: Square Plate

Didn't find the size you were looking for? WhatsApp +91-63729 06929