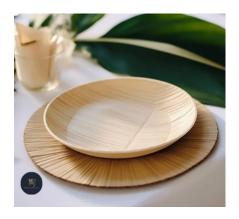

## **ROUND PLATES**

Our round palm leaf plates are a fantastic eco-friendly alternative to traditional disposable plates. Crafted from naturally fallen palm leaves, they are not only sturdy and durable but also add a rustic charm to any dining setting. Perfect for serving appetizers, salads, and entrees at events, parties, and weddings.

## SQUARE PLATES

For a unique and modern touch, our square palm leaf plates are an excellent choice. They are designed to enhance the visual appeal of your culinary creations. These plates are available in various sizes, making them versatile for different food items and occasions.