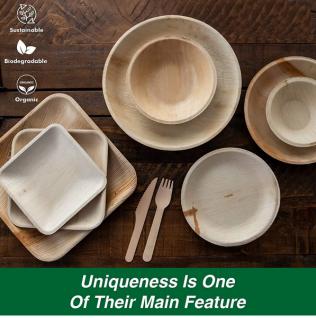

## **ROUND PLATES**

Our round palm leaf plates are a fantastic eco-friendly alternative to traditional disposable plates. Crafted from naturally fallen palm leaves, they are not only sturdy and durable but also add a rustic charm to any dining setting. Perfect for serving appetizers, salads, and entrees at events, parties, and weddings.

## SQUARE PLATES

For a unique and modern touch, our square palm leaf plates are an excellent choice. They are designed to enhance the visual appeal of your culinary creations. These plates are available in various sizes, making them versatile for different food items and occasions.

## **BOWELS**

Our palm leaf bowls are perfect for serving soups, stews, or desserts. They come in different shapes and sizes to accommodate a wide range of culinary delights. The natural textures of the palm leaves give these bowls a unique and rustic look.