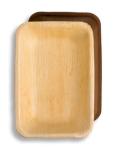

# **SERVING TRAYS**

Our palm leaf serving trays are the ideal choice for presenting an array of snacks and appetizers at gatherings or special events. They are strong enough to hold even heavy platters and add an elegant touch to any occasion.

# SERVING TRAYS

#### RECTANGLE PALM SERVING TRAY, LARGE

Brand: Eco Leaf Ware

Material: Biodegradable Palm Leaf Dimension: 14 x 10 inch (35 x 25 cm) . approx. Rectangle shape

Depth: 1.5cm Type: Trays

DLPAL010