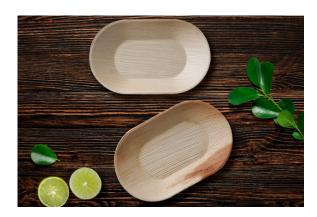

#### RECTANGLE PALM SERVING TRAY, LARGE

Brand: Eco Leaf Ware

Material: Biodegradable Palm Leaf Dimension: 14 x 10 inch (35 x 25 cm) . approx. Rectangle shape

Depth: 1.5cm Type: Trays

DLPAL010

#### OVAL PALM SERVING TRAY, LARGE

Brand: Eco Leaf Ware

Material: Biodegradable Palm Leaf Dimension:  $14 \times 10$  inch ( $35 \times 25$  cm)

approx. Oval shape

Depth: 1.5cm Type: Trays

DLPAL011

#### **OVAL PALM TRAY, SMALL**

Brand: Eco Leaf Ware

Material : Biodegradable Palm Leaf Dimension :  $8 \times 5$  inch ( $20 \times 12.5$  cm)

Depth: 1.5cm Type: Trays

DLPAL013

#### **RECTANGLE PALM TRAY, SMALL**

Brand: Eco Leaf ware

Material: Biodegradable Palm Leaf Dimension:  $9 \times 6$  inch (23.5 x 15 cm)

Depth: 1.5cm Type: Trays

DLPAL014

Didn't find the size you were looking for? WhatsApp +91-63729 06929